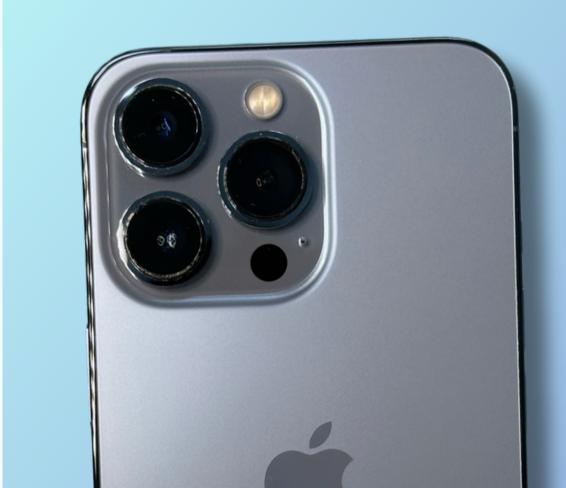

**Functionality** 

Fully Functional

Screen Quality

Maximum of 1 or 2 light scratch on front screen

Back glass Quality

Maximum of 3 Light scratches

Frame

Maximum of 3
Micro Signs or one
small dent

**Functionality** 

Fully Functional

Screen Quality

Maximum of 5 Small Deep Scratches with Few Micro Scratches

Back glass Quality

Maximum of 5 Small Deep Scratches with Few Micro Scratches

Frame

Maximum of 3 Dents and Few Scratches

### GRADE

**Functionality** 

Fully Functional

Screen Quality

Multiple Deep and Light Scratches

Back glass Quality Multiple Deep and Light Scratches

Frame

Maximum of 5 Dents and Few Scratches