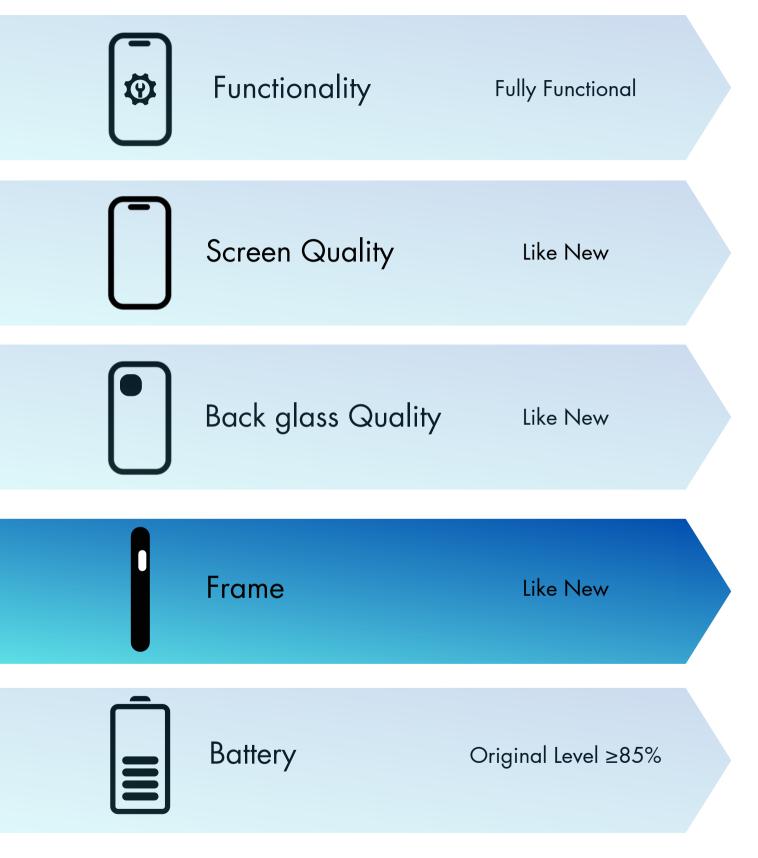

**Functionality** 

Fully Functional

Screen Quality

Maximum of 1 or 2 light scratch on front screen

Back glass Quality

Maximum of 3 Light scratches

Frame

Maximum of 3
Micro Signs or one
small dent

Battery