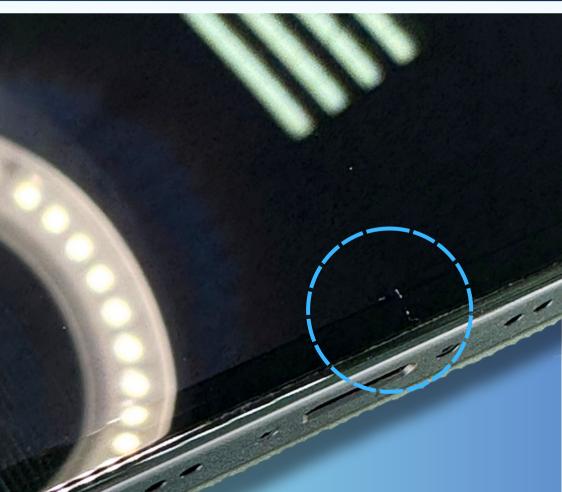

#### **GRADE AB**

The device is in good condition overall, with some signs of average usage and minor imperfections that may be noticeable.

- Good condition
- Maximum of 5 Small Deep Scratches
- Few scratches and dents may appear on the frame

**Functionality** 

Fully Functional

Screen Quality

Maximum of 5 Small Deep Scratches with Few Micro Scratches

Back glass Quality

Maximum of 5 Small Deep Scratches with Few Micro Scratches

Frame

Maximum of 3 Dents and Few Scratches