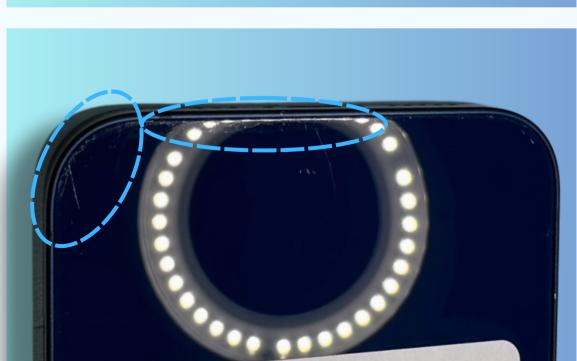

#### **GRADE AB**

The device is in good condition overall, with some signs of average usage and minor imperfections that may be noticeable.

- Good condition
- Maximum of 5 Small Deep Scratches
- Few scratches and dents may appear on the frame

#### GRADEBC

It exhibits signs of slightly more than average usage, and you may come across imperfections.

- Fair condition
- Multiple Deep and Light Scratches
- Noticeable scratches and dents on the frame