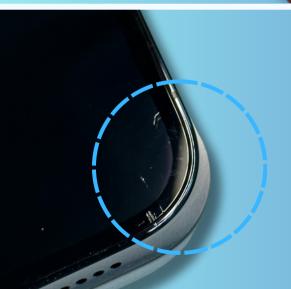

#### **GRADE AB**

The device is in good condition overall, with some signs of average usage and minor imperfections that may be noticeable.

- Good condition
- Maximum of 5 Small Deep Scratches
- Few scratches and dents may appear on the frame

#### GRADEBC

It exhibits signs of slightly more than average usage, and you may come across imperfections.

- Fair condition
- Multiple Deep and Light Scratches
- Noticeable scratches and dents on the frame