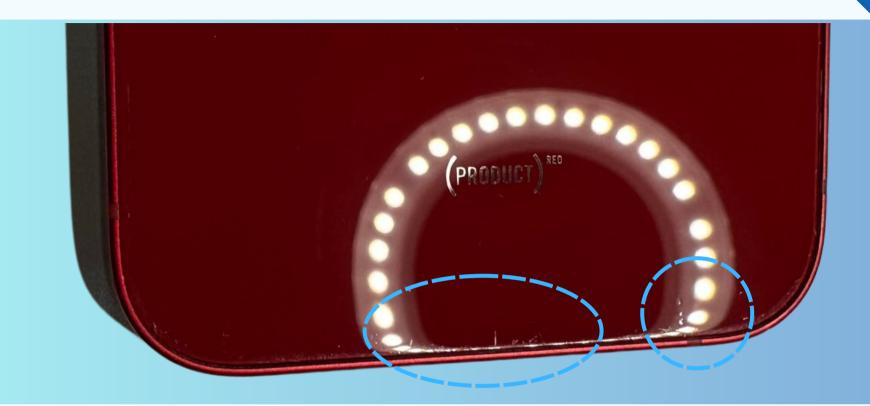

#### GRADEBC

It exhibits signs of slightly more than average usage, and you may come across imperfections.

- Fair condition
- Multiple Deep and Light Scratches
- Noticeable scratches and dents on the frame

### GRADE

**Functionality** 

Fully Functional

Screen Quality

Multiple Deep and Light Scratches

Back glass Quality Multiple Deep and Light Scratches

Frame

Maximum of 5 Dents and Few Scratches