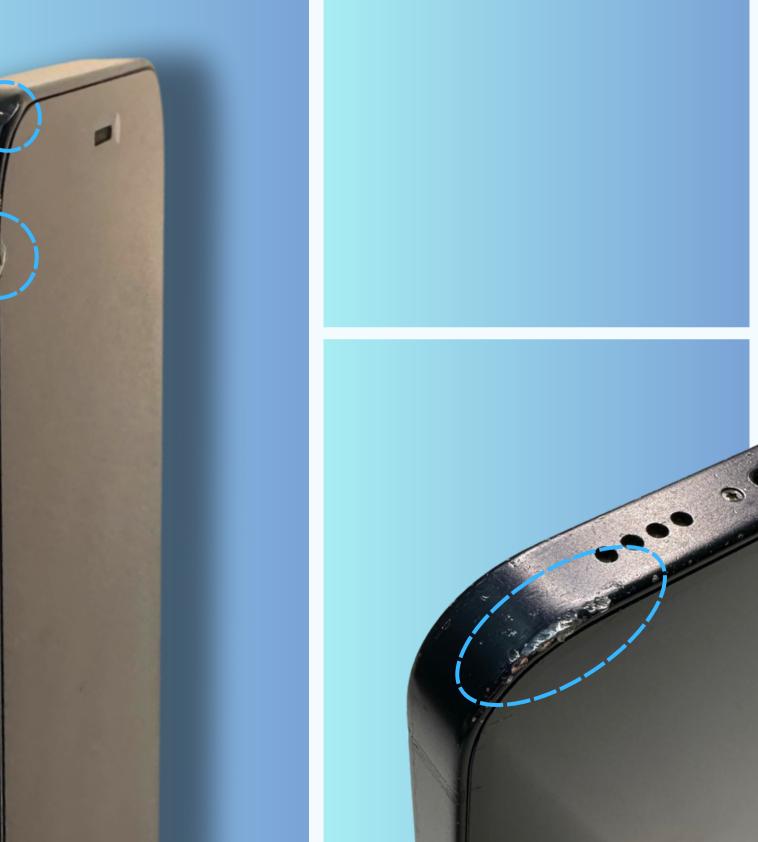

#### **GRADE AB**

The device is in good condition overall, with some signs of average usage and minor imperfections that may be noticeable.

- Good condition
- Maximum of 5 Small Deep Scratches
- Few scratches and dents may appear on the frame

#### GRADEBC

It exhibits signs of slightly more than average usage, and you may come across imperfections.

- Fair condition
- Multiple Deep and Light Scratches
- Noticeable scratches and dents on the frame