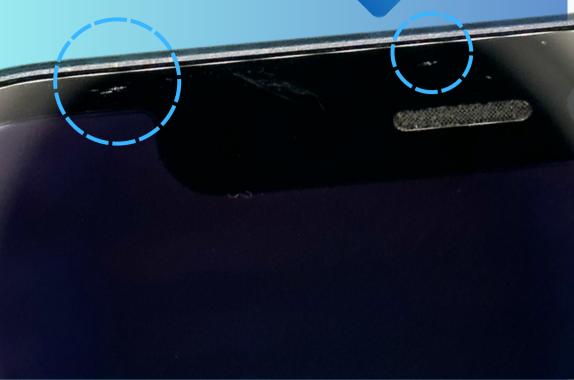

#### GRADEA

The device appears new at first glance, with its external condition being exceptionally good.

- Very good condition
- Minimal signs of use
- Few Micro signs or light scratches may appear under close inspection

**Functionality** 

Fully Functional

Screen Quality

Maximum of 1 or 2 light scratch on front screen

Back glass Quality

Maximum of 3 Light scratches

Frame

Maximum of 3
Micro Signs or one
small dent