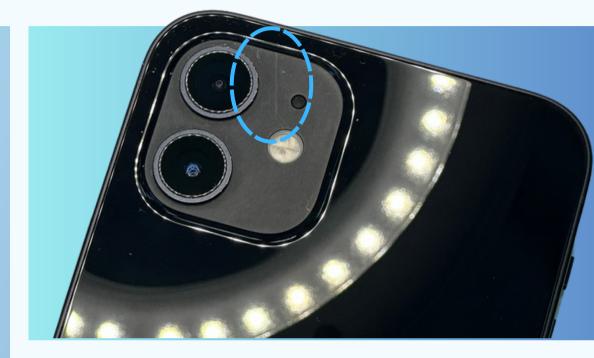

**Functionality** 

Fully Functional

Screen Quality

Maximum of 1 or 2 light scratch on front screen

Back glass Quality

Maximum of 3 Light scratches

Frame

Maximum of 3
Micro Signs or one
small dent

**Functionality** 

Fully Functional

Screen Quality

Maximum of 5 Small Deep Scratches with Few Micro Scratches

Back glass Quality

Maximum of 5 Small Deep Scratches with Few Micro Scratches

Frame

Maximum of 3 Dents and Few Scratches

### GRADE

**Functionality** 

Fully Functional

Screen Quality

Multiple Deep and Light Scratches

Back glass Quality Multiple Deep and Light Scratches

Frame

Maximum of 5 Dents and Few Scratches