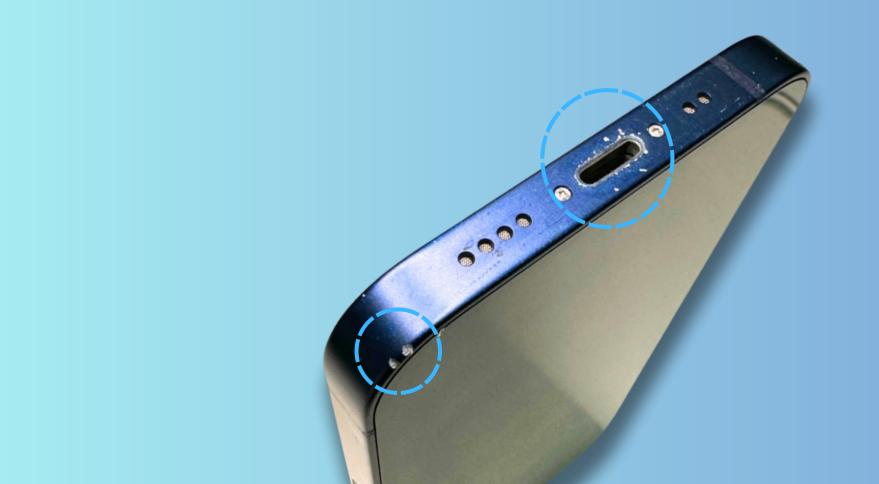

#### **GRADE AB**

The device is in good condition overall, with some signs of average usage and minor imperfections that may be noticeable.

- Good condition
- Maximum of 5 Small Deep Scratches
- Few scratches and dents may appear on the frame

**Functionality** 

Fully Functional

Screen Quality

Maximum of 5 Small Deep Scratches with Few Micro Scratches

Back glass Quality

Maximum of 5 Small Deep Scratches with Few Micro Scratches

Frame

Maximum of 3 Dents and Few Scratches