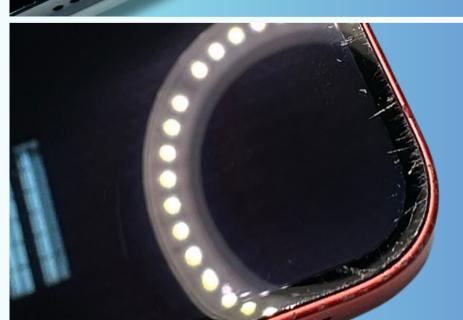

#### **GRADE AB**

The device is in good condition overall, with some signs of average usage and minor imperfections that may be noticeable.

- Good condition
- Maximum of 5 Small Deep Scratches
- Few scratches and dents may appear on the frame

#### GRADEBC

It exhibits signs of slightly more than average usage, and you may come across imperfections.

- Fair condition
- Multiple Deep and Light Scratches
- Noticeable scratches and dents on the frame