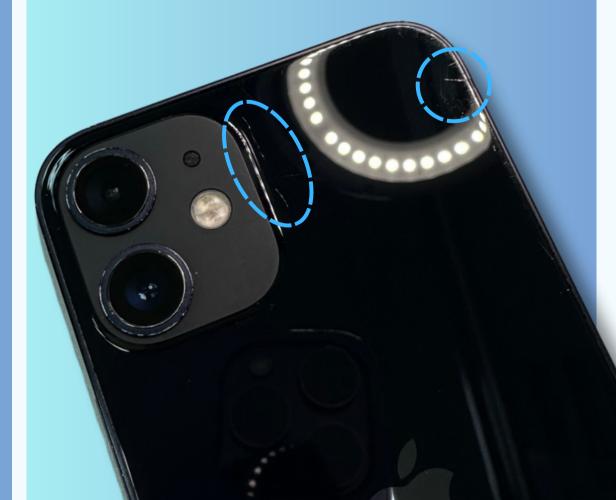

#### GRADEBC

It exhibits signs of slightly more than average usage, and you may come across imperfections.

- Fair condition
- Multiple Deep and Light Scratches
- Noticeable scratches and dents on the frame

### GRADE

**Functionality** 

Fully Functional

Screen Quality

Multiple Deep and Light Scratches

Back glass Quality Multiple Deep and Light Scratches

Frame

Maximum of 5 Dents and Few Scratches