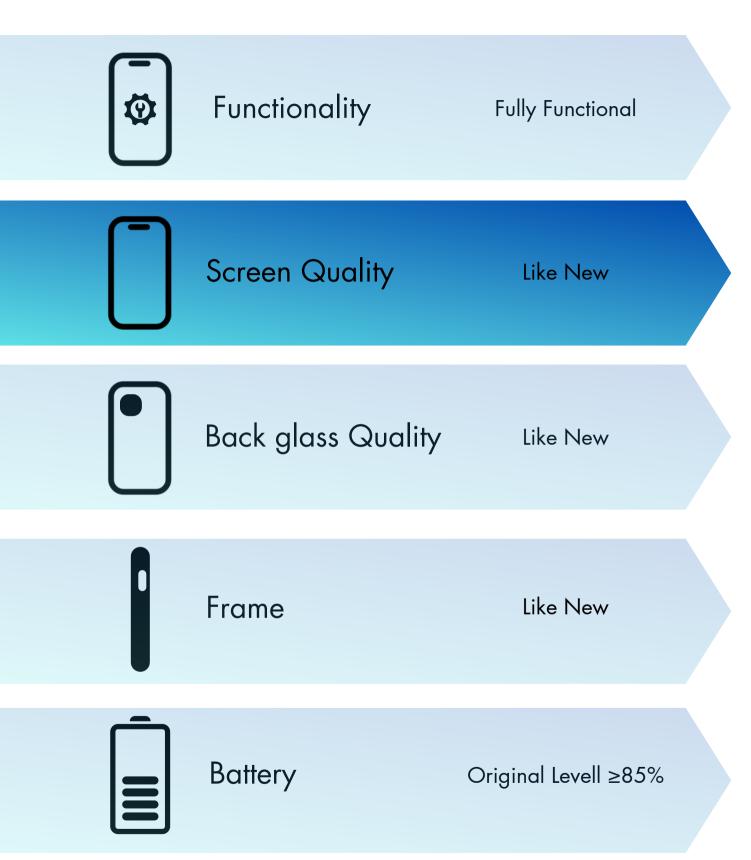

**Functionality** 

Fully Functional

Screen Quality

Maximum of 1 or 2 light scratch on front screen

Back glass Quality

Maximum of 3 Light scratches

Frame

Maximum of 3
Micro Signs or one
small dent

Battery

## GRADE A+

A

AB

**Functionality** 

Fully Functional

Screen Quality

Maximum of 1 or 2 light scratch on front screen

Back glass Quality

Maximum of 3 Light scratches

Frame

Maximum of 3
Micro Signs or one
small dent

Battery