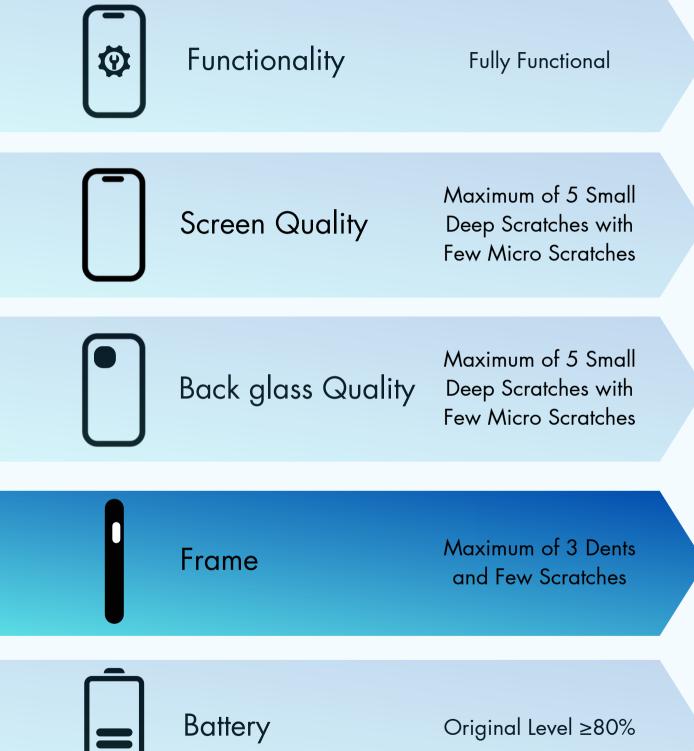

#### **GRADE AB**

The device is in good condition overall, with some signs of average usage and minor imperfections that may be noticeable.

- Good condition
- Maximum of 5 Small Deep Scratches
- Few scratches and dents may appear on the frame

**Functionality** 

Fully Functional

Screen Quality

Maximum of 5 Small Deep Scratches with Few Micro Scratches

Back glass Quality

Maximum of 5 Small Deep Scratches with Few Micro Scratches

Frame

Maximum of 3 Dents and Few Scratches