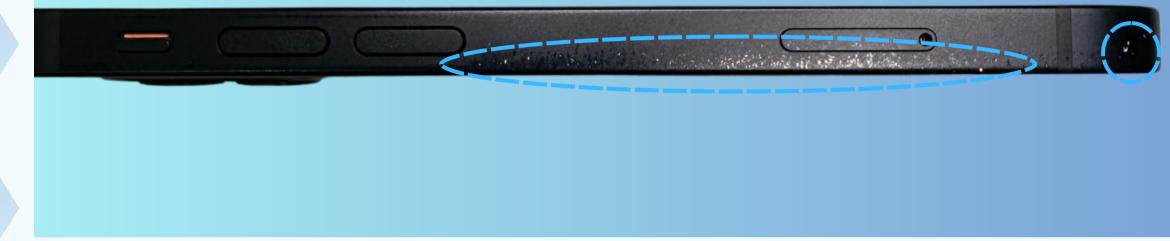

#### **GRADE AB**

The device is in good condition overall, with some signs of average usage and minor imperfections that may be noticeable.

- Good condition
- Maximum of 5 Small Deep Scratches
- Few scratches and dents may appear on the frame

**Functionality** 

Fully Functional

Screen Quality

Maximum of 5 Small Deep Scratches with Few Micro Scratches

Back glass Quality

Maximum of 5 Small Deep Scratches with Few Micro Scratches

Frame

Maximum of 3 Dents and Few Scratches