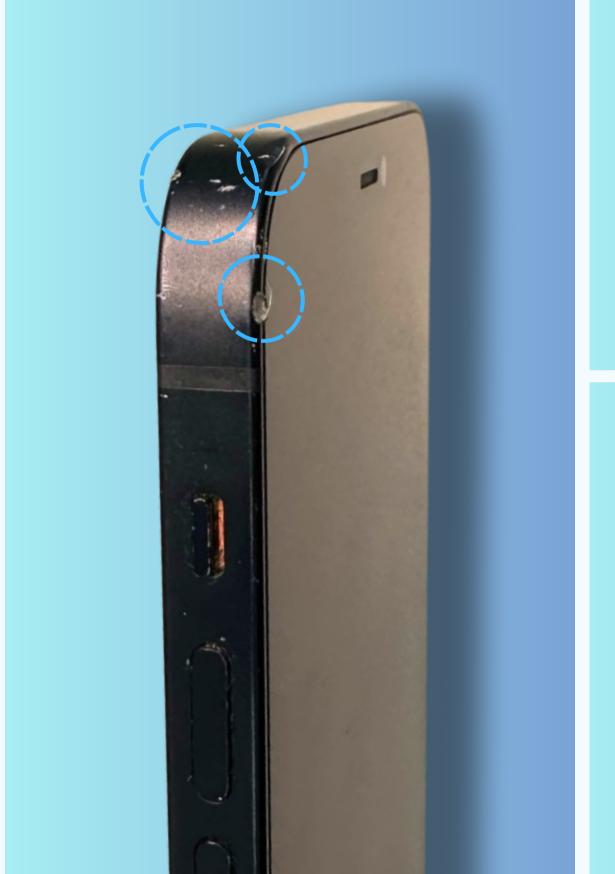

#### **GRADE AB**

The device is in good condition overall, with some signs of average usage and minor imperfections that may be noticeable.

- Good condition
- Maximum of 5 Small Deep Scratches
- Few scratches and dents may appear on the frame

#### GRADEBC

It exhibits signs of slightly more than average usage, and you may come across imperfections.

- Fair condition
- Multiple Deep and Light Scratches
- Noticeable scratches and dents on the frame