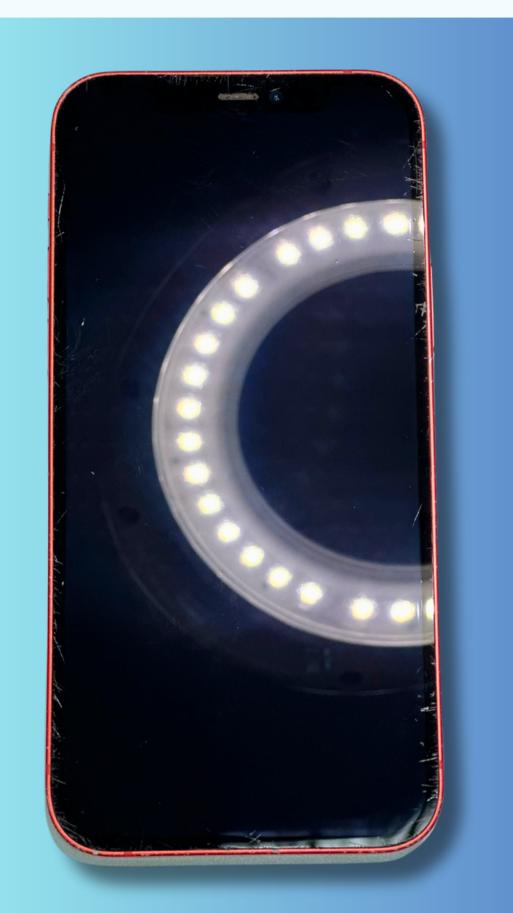

#### **GRADE AB**

The device is in good condition overall, with some signs of average usage and minor imperfections that may be noticeable.

- Good condition
- Maximum of 5 Small Deep Scratches
- Few scratches and dents may appear on the frame

**Functionality** 

Fully Functional

Screen Quality

Maximum of 5 Small Deep Scratches with Few Micro Scratches

Back glass Quality

Maximum of 5 Small Deep Scratches with Few Micro Scratches

Frame

Maximum of 3 Dents and Few Scratches