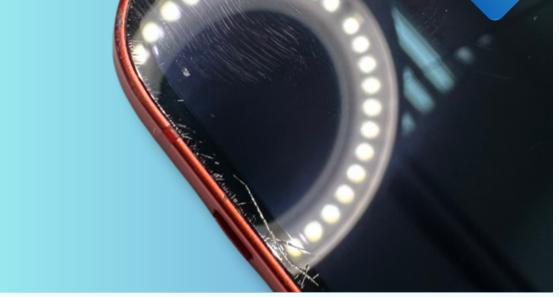

#### **GRADE AB**

The device is in good condition overall, with some signs of average usage and minor imperfections that may be noticeable.

- Good condition
- Maximum of 5 Small Deep Scratches
- Few scratches and dents may appear on the frame

#### GRADEBC

It exhibits signs of slightly more than average usage, and you may come across imperfections.

- Fair condition
- Multiple Deep and Light Scratches
- Noticeable scratches and dents on the frame