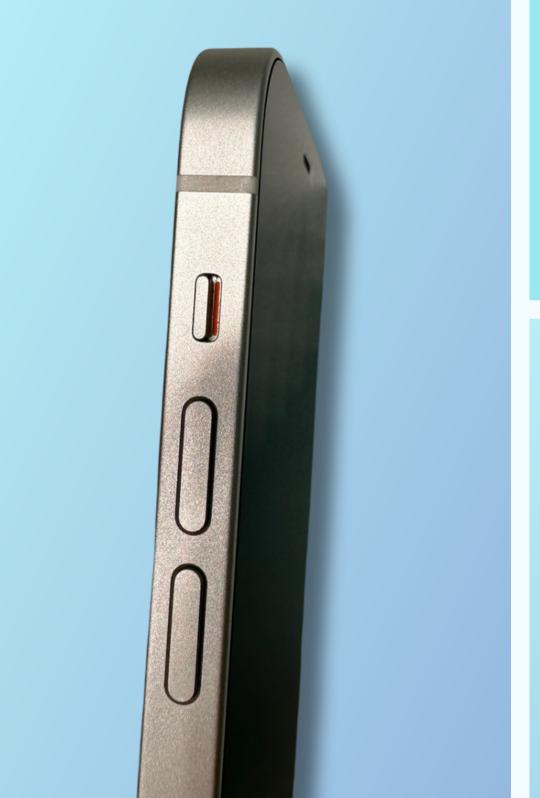

**Functionality** 

Fully Functional

Screen Quality

Maximum of 1 or 2 light scratch on front screen

Back glass Quality

Maximum of 3 Light scratches

Frame

Maximum of 3
Micro Signs or one
small dent

**Functionality** 

Fully Functional

Screen Quality

Maximum of 5 Small Deep Scratches with Few Micro Scratches

Back glass Quality

Maximum of 5 Small Deep Scratches with Few Micro Scratches

Frame

Maximum of 3 Dents and Few Scratches

### GRADE

**Functionality** 

Fully Functional

Screen Quality

Multiple Deep and Light Scratches

Back glass Quality Multiple Deep and Light Scratches

Frame

Maximum of 5 Dents and Few Scratches