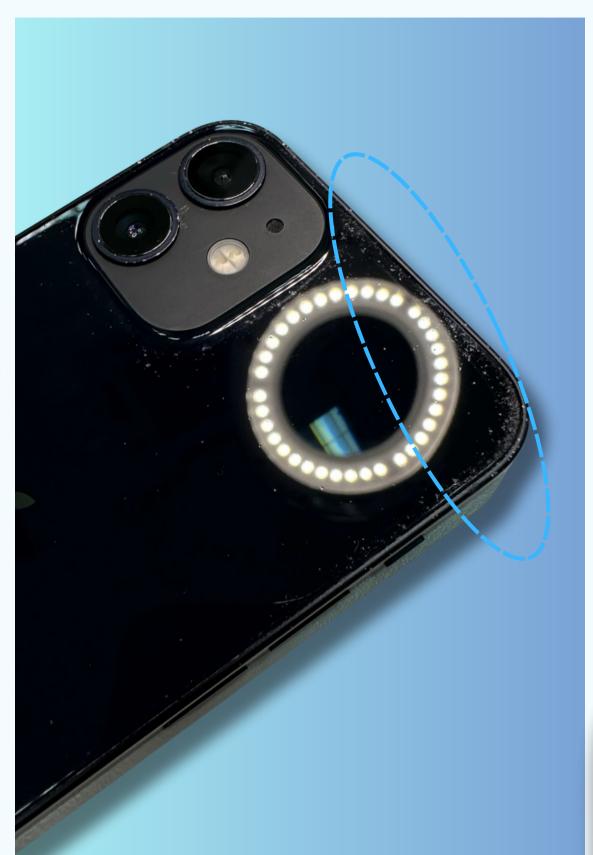

#### **GRADE AB**

The device is in good condition overall, with some signs of average usage and minor imperfections that may be noticeable.

- Good condition
- Maximum of 5 Small Deep Scratches
- Few scratches and dents may appear on the frame

#### GRADEBC

It exhibits signs of slightly more than average usage, and you may come across imperfections.

- Fair condition
- Multiple Deep and Light Scratches
- Noticeable scratches and dents on the frame